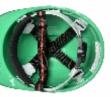

#### Nape Type:

Basic adjustment system is a simple reliable slip ratchet mechanism that makes a very economical solution to a safety helmet sizing and retention needs.

This adjustment system is available in industry standard, with 4-point extra robust Plastic cradle & webbing cradle.

#### **Ratchet Type:**

Standard model comes with premium rotary ratchet a precision mechanism for ease of use. Operating is well designed and manufactured with ABS, it enhance the usability with a precise movement and unique pitch of each adjustment step.

#### **4** Point Cradle Suspension