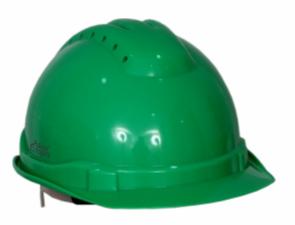

## **AESTHETICS AND STYLING**

Patented User Centric Helmet Shell Design.

The classic Design of product optimized for not only performance but also ease of use, operation and maintenance. Smooth curves allow easy cleaning.

The form of shell contain deflector on the crown to reduce the impact of falling object from the top of shell.

The design of helmet outer shell is such that it not only performs its expected function of impact deflection and distribution, but also uniquely spread the impact defection distribution to minimize their effects in the direction of the head form from consideration of vertical or a directional impact situation.

- + Robust Design, Durable shell construction
- Cooling Vents for improved air circulation and comfort +
- Lateral contours for easy integration of hearing protection +
- Extended Rain trough for around-the-brim protection in hot and/or + wet environments
- Available in a variety of colors +
- Custom imprinting and striping options +