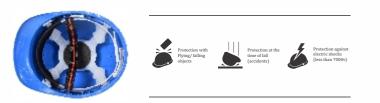

#### Nape Type:

Basic adjustment system is a simple reliable slip ratchet mechanism that makes a very economical solution to a safety helmet sizing and retention needs.

This adjustment system is available in industry standard, with 4-point extra robust Plastic cradle & webbing cradle.

#### **Ratchet Type:**

Standard model comes with premium rotary ratchet a precision mechanism for ease of use. Operating is well designed and manufactured with ABS, it enhance the usability with a precise movement and unique pitch of each adjustment step.

#### **Comfortable Sweatband**

- Does not become soggy.
- More comfort to the wearer.
- Easy to replace-maintains
- comfort and hygiene.

#### **4** Point Cradle Suspension