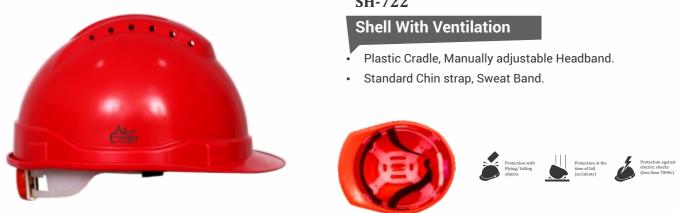

### Shell Without Ventilation

- Plastic Cradle, Manually adjustable Headband
- Standard Chin strap, Sweat band.

#### SH-722