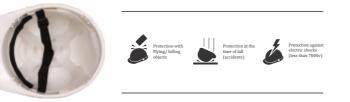

## ( EN 397:2012

**Accessory Slot** Standard accessory slot for ear muff, face shield etc.

**Integral rain Channel** Prevents falling of water on neck

#### **Comfortable Sweatband**

- Does not become soggy.
- More comfort to the wearer.
- Easy to replace-maintains
- comfort and hygiene.