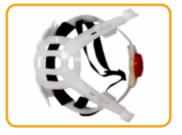

#### **Comfortable Sweatband**

- Does not become soggy.
- More comfort to the wearer.
- Easy to replace-maintains
- comfort and hygiene.

#### **4** Point Cradle Suspension

#### Shell Without Ventilation

- Plastic Cradle, Manually adjustable Headband.
- Standard Chin strap, Sweat Band.