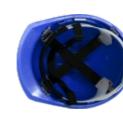

#### **4** Point Cradle Suspension

#### Shell Without Ventilation

- Plastic Cradle, Manually adjustable Headband.
- Standard Chin strap, Sweat Band.

#### Shell With Ventilation

- Plastic Cradle, Ratchet adjustable Headband
- Standard Chin strap, Sweat band.

#### Shell With Ventilation

- Plastic Cradle, Manually adjustable Headband.
- Standard Chin strap, Sweat Band.

#### Shell Without Ventilation

- Plastic Cradle, Ratchet adjustable Headband
- Standard Chin strap, Sweat band.