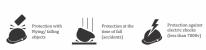

## ( EN 397:2012

**Accessory Slot** Standard accessory slot for ear muff, face shield etc.

**Integral rain Channel** Prevents falling of water on neck

The form of shell contain deflector on the crown to reduce the impact of falling object from the top of shell.

The design of helmet outer shell is such that it not only performs its expected function of impact deflection and distribution, but also uniquely spread the impact defection distribution to minimize their effects in the direction of the head form from consideration of vertical or a directional impact situation.