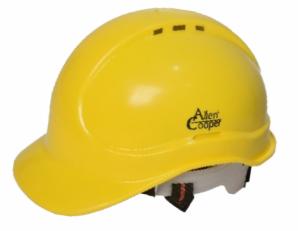

Item Safety Helmet is one of the PPEs we are manufacturing In-house completely. Safety helmets comply the norms as per IS:2925 and EN397. We are focused to deliver best quality product to our customers.

- Safety helmet manufacturing is fully equipped with latest automatic plastic injection machines which includes consistent quality.
- Efficient Pad printing machine for customized logo printing on Shell.
- Fully equipped Lab for engineering test on safety helmets as per Indian standard IS:2925 and European Standard EN397.
- · Warehouse to keep sufficient stock of Raw material.

## **AESTHETICS AND STYLING**

Patented User Centric Helmet Shell Design.

The classic Design of product optimized for not only performance but also ease of use, operation and maintenance. Smooth curves allow easy cleaning.

- + Robust Design, Durable shell construction
- Cooling Vents for improved air circulation and comfort +
- Lateral contours for easy integration of hearing protection +
- Extended Rain trough for around-the-brim protection in hot and/or + wet environments
- Available in a variety of colors +
- Custom imprinting and striping options +