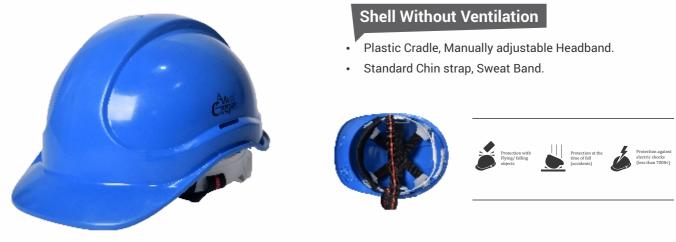

#### Shell Without Ventilation

- Plastic Cradle, Manually adjustable Headband.
- Standard Chin strap, Sweat Band.