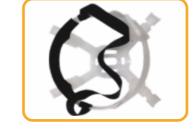

#### Adjustable Nape Strap/Ratchet

Nape position can be adjust to get the right fit and protection to the wearer

Inbuilt Air Vents Option -Facilitates enhanced air flow and better comfort

#### Shell Without Ventilation

- Plastic Cradle, Manually adjustable Headband.
- Standard Chin strap, Sweat Band.

#### Shell With Ventilation

- Plastic Cradle, Ratchet adjustable Headband
- Standard Chin strap, Sweat band.