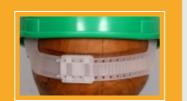

#### Adjustable Nape Strap/Ratchet

Nape position can be adjust to get the right fit and protection to the wearer

Inbuilt Air Vents Option -Facilitates enhanced air flow and better comfort