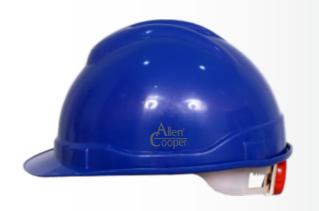

## **AESTHETICS AND STYLING**

Patented User Centric Helmet Shell Design.

The classic Design of product optimized for not only performance but also ease of use, operation and maintenance. Smooth curves allow easy cleaning.

- + Robust Design, Durable shell construction
- Cooling Vents for improved air circulation and comfort +
- Lateral contours for easy integration of hearing protection +
- Extended Rain trough for around-the-brim protection in hot and/or + wet environments
- Available in a variety of colors +
- Custom imprinting and striping options +

#### **Optimum Peak-**

Provides added protection against sun and rain vet allows unobstructed view