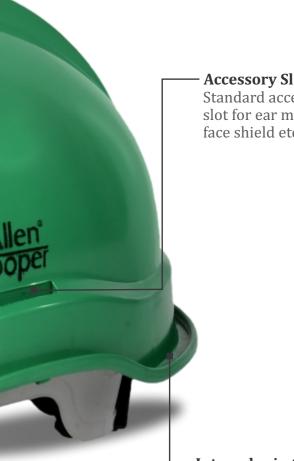

## ( EN 397:2012

**Accessory Slot** Standard accessory slot for ear muff, face shield etc.

**Integral rain Channel** Prevents falling of water on neck