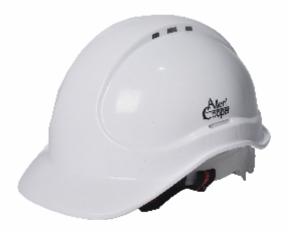

## **AESTHETICS AND STYLING**

Patented User Centric Helmet Shell Design.

The classic Design of product optimized for not only performance but also ease of use, operation and maintenance. Smooth curves allow easy cleaning.

- + Robust Design, Durable shell construction
- Cooling Vents for improved air circulation and comfort +
- Lateral contours for easy integration of hearing protection +
- Extended Rain trough for around-the-brim protection in hot and/or + wet environments
- Available in a variety of colors +
- Custom imprinting and striping options +

#### **Optimum Peak-**

Provides added protection against sun and rain vet allows unobstructed view