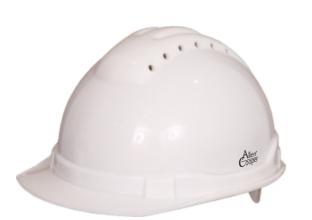

## **AESTHETICS AND STYLING**

Patented User Centric Helmet Shell Design.

The classic Design of product optimized for not only performance but also ease of use, operation and maintenance. Smooth curves allow easy cleaning.

- + Robust Design, Durable shell construction
- Cooling Vents for improved air circulation and comfort +
- Lateral contours for easy integration of hearing protection +
- Extended Rain trough for around-the-brim protection in hot and/or + wet environments
- Available in a variety of colors +
- Custom imprinting and striping options +

#### **Optimum Peak-**

Provides added protection against sun and rain vet allows unobstructed view