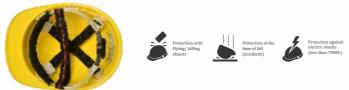

## ( EN 397:2012

**Accessory Slot** Standard accessory slot for ear muff, face shield etc.

**Integral rain Channel** Prevents falling of water on neck

The form of shell contain deflector on the crown to reduce the impact of falling object from the top of shell.

The design of helmet outer shell is such that it not only performs its expected function of impact deflection and distribution, but also uniquely spread the impact defection distribution to minimize their effects in the direction of the head form from consideration of vertical or a directional impact situation.