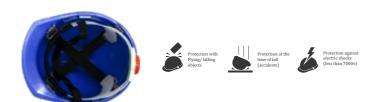

Item Safety Helmet is one of the PPEs we are manufacturing In-house completely. Safety helmets comply the norms as per IS:2925 and EN397. We are focused to deliver best quality product to our customers.

The form of shell contain deflector on the crown to reduce the impact of falling object from the top of shell.

The design of helmet outer shell is such that it not only performs its expected function of impact deflection and distribution, but also uniquely spread the impact defection distribution to minimize their effects in the direction of the head form from consideration of vertical or a directional impact situation.