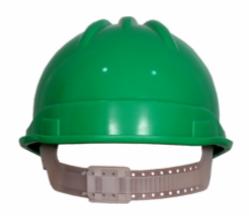

#### Nape Type:

Basic adjustment system is a simple reliable slip ratchet mechanism that makes a very economical solution to a safety helmet sizing and retention needs.

This adjustment system is available in industry standard, with 4-point extra robust Plastic cradle & webbing cradle.

#### **Ratchet Type:**

Standard model comes with premium rotary ratchet a precision mechanism for ease of use. Operating is well designed and manufactured with ABS, it enhance the usability with a precise movement and unique pitch of each adjustment step.

#### Adjustable Nape Strap/Ratchet

Nape position can be adjust to get the right fit and protection to the wearer

Inbuilt Air Vents Option -Facilitates enhanced air flow and better comfort

#### **Comfortable Sweatband**

- Does not become soggy.
- More comfort to the wearer.
- Easy to replace-maintains
- comfort and hygiene.

#### **4** Point Cradle Suspension