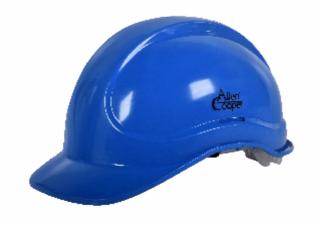

## **AESTHETICS AND STYLING**

Patented User Centric Helmet Shell Design.

The classic Design of product optimized for not only performance but also ease of use, operation and maintenance. Smooth curves allow easy cleaning.

The form of shell contain deflector on the crown to reduce the impact of falling object from the top of shell.

The design of helmet outer shell is such that it not only performs its expected function of impact deflection and distribution, but also uniquely spread the impact defection distribution to minimize their effects in the direction of the head form from consideration of vertical or a directional impact situation.

- + Robust Design, Durable shell construction
- Cooling Vents for improved air circulation and comfort +
- Lateral contours for easy integration of hearing protection +
- Extended Rain trough for around-the-brim protection in hot and/or + wet environments
- Available in a variety of colors +
- Custom imprinting and striping options +