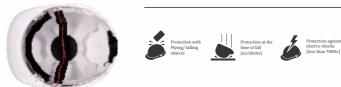

The form of shell contain deflector on the crown to reduce the impact of falling object from the top of shell.

The design of helmet outer shell is such that it not only performs its expected function of impact deflection and distribution, but also uniquely spread the impact defection distribution to minimize their effects in the direction of the head form from consideration of vertical or a directional impact situation.

## ( EN 397:2012

**Accessory Slot** Standard accessory slot for ear muff, face shield etc.

**Integral rain Channel** Prevents falling of water on neck