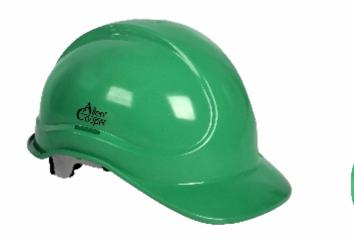

## **AESTHETICS AND STYLING**

Patented User Centric Helmet Shell Design.

The classic Design of product optimized for not only performance but also ease of use, operation and maintenance. Smooth curves allow easy cleaning.

The form of shell contain deflector on the crown to reduce the impact of falling object from the top of shell.

The design of helmet outer shell is such that it not only performs its expected function of impact deflection and distribution, but also uniquely spread the impact defection distribution to minimize their effects in the direction of the head form from consideration of vertical or a directional impact situation.

- + Robust Design, Durable shell construction
- Cooling Vents for improved air circulation and comfort +
- Lateral contours for easy integration of hearing protection +
- Extended Rain trough for around-the-brim protection in hot and/or + wet environments
- Available in a variety of colors +
- Custom imprinting and striping options +