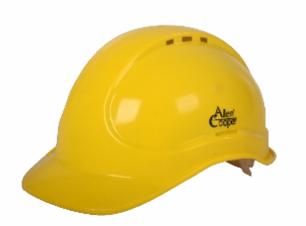

## **AESTHETICS AND STYLING**

Patented User Centric Helmet Shell Design.

The classic Design of product optimized for not only performance but also ease of use, operation and maintenance. Smooth curves allow easy cleaning.

- + Robust Design, Durable shell construction
- Cooling Vents for improved air circulation and comfort +
- Lateral contours for easy integration of hearing protection +
- Extended Rain trough for around-the-brim protection in hot and/or + wet environments
- Available in a variety of colors +
- Custom imprinting and striping options +

#### Shell Without Ventilation

- Plastic Cradle, Manually adjustable Headband.
- Standard Chin strap, Sweat Band.